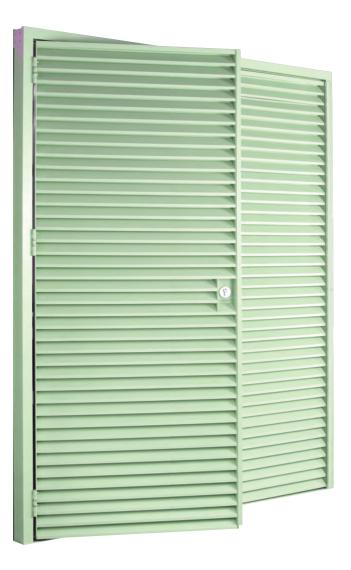

## **DOOR LEAF**

| Thickness:    | 74mm                                                                                                                                                                                                                        |  |
|---------------|-----------------------------------------------------------------------------------------------------------------------------------------------------------------------------------------------------------------------------|--|
| Material:     | Aluminium extrusions type 6063-T6 to BS1474 having a minimium thickness of 1.6mm, wide variety of colours and finishes available.                                                                                           |  |
| Construction: | The louvre blades are inclined at 45° and mounted at 50mm centres within a 74m<br>deep angle frame, which is mounted on a box section sub-frame for rigidity.<br>An optional galvanised bird & vermin mesh can be supplied. |  |

Standard Click on image for full details.

| FINISHES  |                                                                               |                             |  |
|-----------|-------------------------------------------------------------------------------|-----------------------------|--|
| Standard: | Polyester Powder coated from Standard colour range.                           |                             |  |
| Optional: | Polyester Powder Coating from non-standard<br>colour range.                   |                             |  |
|           |                                                                               | Optional bird & vermin mesh |  |
| SIZES     |                                                                               |                             |  |
| Size:     | Doors are custom manufactured in 10mm increments for single openings 690mm to |                             |  |