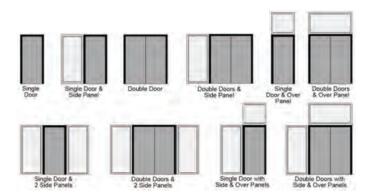

## PANEL ARRANGEMENTS

 Construction:
 Side and over panels can be supplied.

 Sizes:
 Side panels are available up to 1100mm wide x 2500mm high. Over panels are available up to 2500mm (single door) or 2200mm (double door).

 Options:
 Hinged or removeable panels are available. Also combinations to create enclosures. Please consult the Sales office with specific requirements.

ROBUST UK LTD. Sutherland Road, Longton, Stoke-on-Trent, Staffordshire, ST3 1HZ Tel: +44 (0)1782 592 900 • Fax: +44 (0)1782 592 901 • Email: sales@robust-uk.com