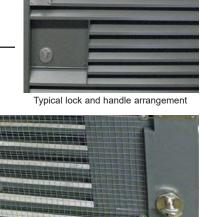

## **DOOR FRAME**

| Construction: | Folded from 1.6mm Zintec/Aluzinc.<br>Screw and tab construction with 4no. adjust<br>frame supplied as standard to accommoda<br>The frame is fitted with 3no. Class 13 stainles | e site tolerance of -0/+30mm.                                                                                                                                                                                                                                                                                                                                                                                                                                                                                                                                                                                                                                                                                                                                                                                                                                                                                                                                                                                                                                                                                                                                                                                                                                                                                                                                                                                                                                                                                                                                                                                                                                                                                                                                                                                                                                                                                                                                                                                                                                                                                                  |  |
|---------------|--------------------------------------------------------------------------------------------------------------------------------------------------------------------------------|--------------------------------------------------------------------------------------------------------------------------------------------------------------------------------------------------------------------------------------------------------------------------------------------------------------------------------------------------------------------------------------------------------------------------------------------------------------------------------------------------------------------------------------------------------------------------------------------------------------------------------------------------------------------------------------------------------------------------------------------------------------------------------------------------------------------------------------------------------------------------------------------------------------------------------------------------------------------------------------------------------------------------------------------------------------------------------------------------------------------------------------------------------------------------------------------------------------------------------------------------------------------------------------------------------------------------------------------------------------------------------------------------------------------------------------------------------------------------------------------------------------------------------------------------------------------------------------------------------------------------------------------------------------------------------------------------------------------------------------------------------------------------------------------------------------------------------------------------------------------------------------------------------------------------------------------------------------------------------------------------------------------------------------------------------------------------------------------------------------------------------|--|
| Profile:      |                                                                                                                                                                                |                                                                                                                                                                                                                                                                                                                                                                                                                                                                                                                                                                                                                                                                                                                                                                                                                                                                                                                                                                                                                                                                                                                                                                                                                                                                                                                                                                                                                                                                                                                                                                                                                                                                                                                                                                                                                                                                                                                                                                                                                                                                                                                                |  |
|               | Type B                                                                                                                                                                         |                                                                                                                                                                                                                                                                                                                                                                                                                                                                                                                                                                                                                                                                                                                                                                                                                                                                                                                                                                                                                                                                                                                                                                                                                                                                                                                                                                                                                                                                                                                                                                                                                                                                                                                                                                                                                                                                                                                                                                                                                                                                                                                                |  |
|               | Click on image for full details.                                                                                                                                               | Entrance of the second s                                                                                                                                                                                                                                                                                                                                                                                                                                                                                                                                                                                                                                                                                                                                                                                                                                                                                                                                                                                                                                                                                                                                                                                                                                                                                                                                                                                                                            |  |
| THRESHOL      | .D                                                                                                                                                                             | Party of the local division of the local div |  |
| Standard:     | 15mm rebated threshold.                                                                                                                                                        |                                                                                                                                                                                                                                                                                                                                                                                                                                                                                                                                                                                                                                                                                                                                                                                                                                                                                                                                                                                                                                                                                                                                                                                                                                                                                                                                                                                                                                                                                                                                                                                                                                                                                                                                                                                                                                                                                                                                                                                                                                                                                                                                |  |